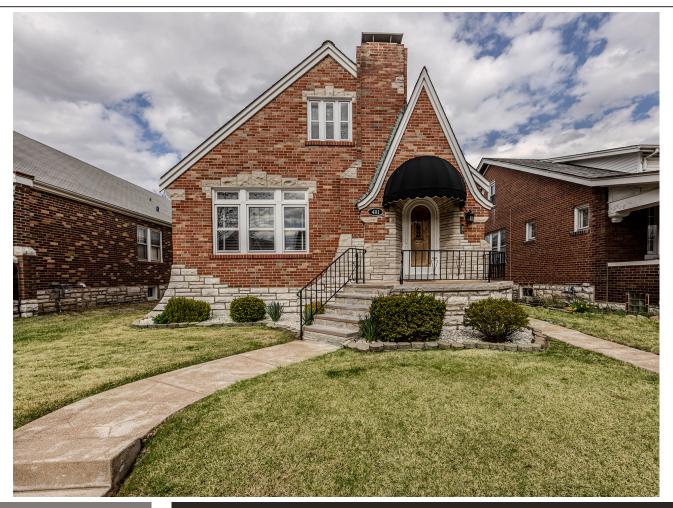

## 4111 Federer Place, St. Louis, MO 63116

- » Beds: 3 | Baths: 1 Full, 1 Half
- » MLS #: 24018955
- » Single Family | 1,535 ft<sup>2</sup> | Lot: 4,732 ft<sup>2</sup>
- » Brick Gingerbread House
- » Original Hardwood Flooring
- » More Info: 4111FedererPlace.com

Coming Soon! Experience Timeless Allure In This Charming 3-Bedroom, 1.5-Bathroom Gingerbread-Style Brick Home. Upon Entry, Original Hardwood Floors Guide You Through Cozy Living Spaces, Enhanced By Stained Glass Windows That Cast Kaleidoscopic Hues. Intricate Details Add Elegance, The Eat-In Kitchen Seamlessly Combines Modern Amenities With Quaint Charm.